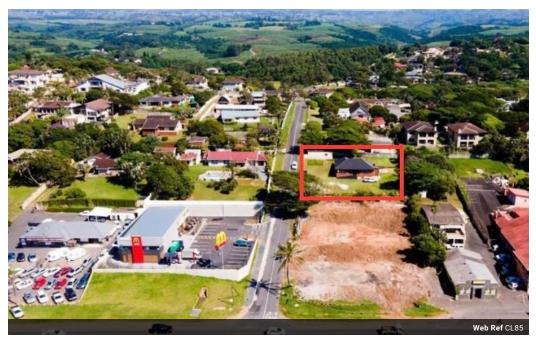

## Offices with a great Seaview

This is a fantastic opportunity to own a commercial property in the heart of Shelly Beach, a growing and thriving business district. The property is conveniently located diagonally across the new Mac Donalds restaurant, making it easily accessible for both clients and employees.

The property offers ample parking space, which is a rarity in the area, and the owner is willing to complete the parking area for the right offer. The outbuilding is an added bonus and can be converted into another lettable area. The initial idea was to turn it into a coffee shop, which could be a great space for professionals to work remotely.