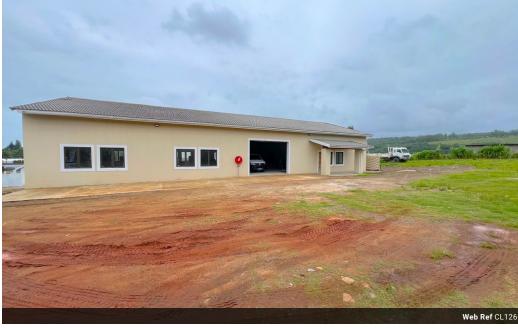

Step into the future of your business with this newly built industrial property, perfectly designed to meet the demands of modern operations. Nestled on a sprawling 3571m² plot of land, this property combines functional spaces with strategic features, ensuring it's ready to accommodate your ambitions.

At the heart of the property stands a  $450m^2$  state-of-the-art warehouse, boasting ample space for storage, manufacturing, or distribution. Whether you're scaling up or starting fresh, this versatile structure adapts to your needs.