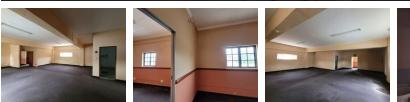

Property Features:

Size: 400m<sup>2</sup> of usable space

Rental: R20,000 per month (excluding VAT and utilities)

Deposit: Double deposit required

Power: 3-phase electricity for maximum efficiency

Yes

Office Area: Multiple office spaces, including a boardroom and showroom

Bathrooms: 2 bathrooms for the office area, plus a full kitchenette