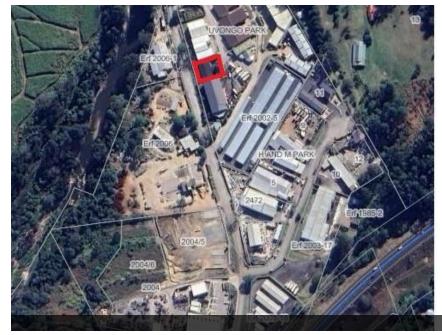

## warehouse for sale

Updated: 28 August 2023

Prime Commercial Opportunity: Secure Space with Flexible Ownership Benefits

Presenting an exceptional commercial building that beckons to visionary businesses in search of a secure and impeccably maintained space. Set in a strategic location, this property not only offers a solid foundation for your enterprise but also presents savvy buyers with a unique financial advantage.

## **Features**

Title Sectional Zoning Industrial

 Interior
 Exterior
 Sizes

 Air Conditioning
 Yes
 Security
 Yes
 Floor Size
 500m²

 Power 3 Phase
 Yes
 Covered Parking Bays
 2
 Land Size
 950m²

 Open Parking Bays
 3