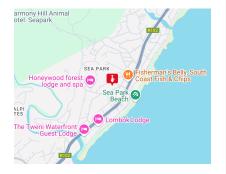

## Developer Opportunity: Prime Land for Development in Sea Park

Developer Opportunity: Prime Land for Development in Sea Park

This is a unique opportunity to invest in a large parcel of land in the picturesque Sea Park, ideal for developers looking to build in a thriving coastal community. The land offers versatile options for development, with a sectional title erf of 46,198 square meters and five additional free-standing stands located within the exclusive UKUSA River Estate.

Sectional Title Erf (555): The available land spans 46,198 square meters and can be developed until August 2028.

UKUSA River Estate: A part of the Milkwood development, currently featuring 20 out of 70 semi-detached units, with some already occupied.