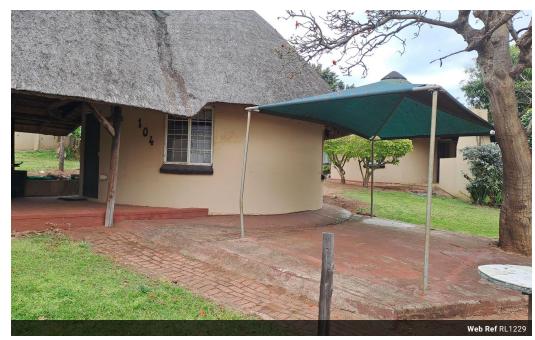

## Very good priced property

Listing updated 03/03/24

This vacation home is located in a secure resort that offers a range of amenities for a great holiday experience. The resort features a communal swimming pool with a kiosk and braai (barbecue) facilities, providing a place for relaxation and socializing. Additionally, there are fishing spots and a scenic walking path that leads to a blue flag swimming beach, ensuring plenty of opportunities for outdoor activities and beach enjoyment.

On the beachfront, there is a restaurant that boasts attractions like a super tube (likely a water slide) and a mini-golf course, adding to the entertainment options available.

The cottage itself is designed to accommodate guests comfortably. It consists of one bedroom and a spacious loft area, which contains two single beds and a double bed. The kitchen is equipped with...

## Features

| Pets Allowed | Yes |          |       |            |      |
|--------------|-----|----------|-------|------------|------|
| Interior     |     | Exterior |       | Sizes      |      |
| Bedrooms     | 2   | Security | Yes   | Floor Size | 47m² |
| Bathrooms    | 1   | Pool     | Yes   |            |      |
| Kitchens     | 1   | Views    | False |            |      |
| Recep. Rooms | 1   |          |       |            |      |
| Furnished    | No  |          |       |            |      |