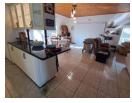

The fully fitted kitchen got lots of cupboards a built in stove with extractor fan.

Granite counter tops and tile floors.

The spacious entertainment room has sliding door to the pool.

The bedrooms is fitted with built in cupboards.