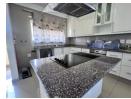

The spacious lounge opens up to a large balcony, offering breathtaking views and the sounds of the ocean.

For the chef in the house, the kitchen is fitted with quality cupboards, granite finishes, and a kitchen island with a built-in stove. Just imagine the family meals that can be created in this kitchen while you are socialising with the family in this luxury open-plan living.