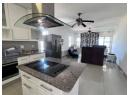

The spacious lounge opens up to a large balcony, offering breathtaking views and the sounds of the ocean.

For the chef in the house, the kitchen is fitted with quality cupboards, granite finishes, and a kitchen island with a built-in stove. Just imagine the family meals that can be created in this kitchen while you are socialising with the family in this luxury open-plan living.