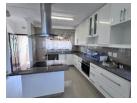

The spacious lounge opens up to a large balcony, offering breathtaking views and the sounds of the ocean.

For the chef in the house, the kitchen is fitted with quality cupboards, granite finishes, and a kitchen island with a built-in stove. Just imagine the family meals that can be created in this kitchen while you are socialising with the family in this luxury open-plan living.