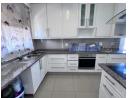

The spacious lounge opens up to a large balcony, offering breathtaking views and the sounds of the ocean.

For the chef in the house, the kitchen is fitted with quality cupboards, granite finishes, and a kitchen island with a built-in stove. Just imagine the family meals that can be created in this kitchen while you are socialising with the family in this luxury open-plan living.