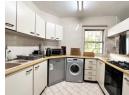

The kitchen, complete with ample cupboard space and a delightful breakfast nook, flows seamlessly into the dining area, encouraging conversations while cooking up your favourite meals.

The main bedroom, a serene escape, features an en-suite bathroom, built-in cupboards, and a private entrance to the patio, creating your personal retreat within this coastal paradise.