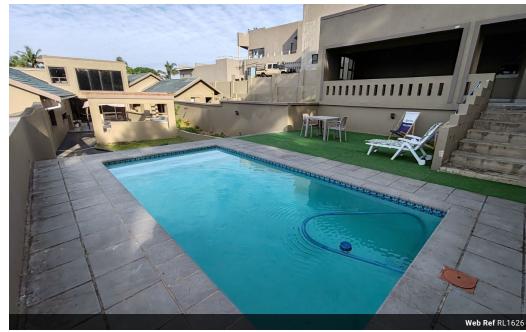

This beautifully renovated 5-bedroom home offers ample space and modern conveniences, perfect for growing families. The spacious floor plan includes 3 bedrooms that open to an expansive patio for seamless indoor-outdoor living.

### Features

| Pets Allowed | Yes |                     |      |            |                     |
|--------------|-----|---------------------|------|------------|---------------------|
| Interior     |     | Exterior            |      | Sizes      |                     |
| Bedrooms     | 5   | Garages             | 2    | Floor Size | 1m²                 |
| Bathrooms    | 3   | Carports / Parkings | 4    | Land Size  | 4,962m <sup>2</sup> |
| Kitchens     | 1   | Security            | Yes  |            |                     |
| Recep. Rooms | 3   | Dom. Accom.         | 1    |            |                     |
| Studies      | 1   | Pool                | Yes  |            |                     |
| Furnished    | No  | Views               | True |            |                     |