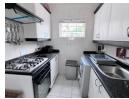

Calling all food enthusiasts! The unit boasts a beautiful kitchen with granite tops, a gas stove, and ample cupboard space. Imagine preparing delicious meals while enjoying quality time with your family in the lounge, all while gazing out at the mesmerising ocean

### Extras

Ground Floor Air Conditioner Granite Tops Backup Water Laundry Gas Hob