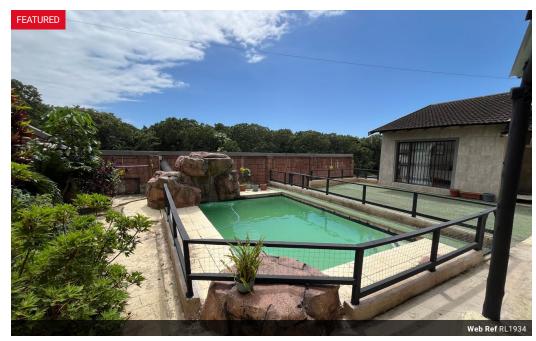

Living Spaces: Open-plan lounge, dining room, and a functional kitchen with scullery

Garage: Automatic double garage

Outdoor Features:

A sparkling pool for endless family fun...

## Features

| Pets Allowed | Yes |                     |      |           |                     |
|--------------|-----|---------------------|------|-----------|---------------------|
| Interior     |     | Exterior            |      | Sizes     |                     |
| Bedrooms     | 3   | Garages             | 2    | Land Size | 3,600m <sup>2</sup> |
| Bathrooms    | 3   | Carports / Parkings | 4    |           |                     |
| Kitchens     | 1   | Security            | Yes  |           |                     |
| Recep. Rooms | 2   | Dom. Accom.         | 1    |           |                     |
| Studies      | 1   | Pool                | Yes  |           |                     |
| Furnished    | No  | Views               | True |           |                     |