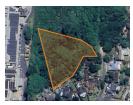

## Prime Vacant Land for Development - 36,879m<sup>2</sup>

Updated 23/01/2025

This expansive parcel of land, totaling 36,879m², offers a fantastic opportunity for development. Whether you envision a residential complex or a dynamic business park, this versatile property provides endless potential.

Located in a strategic area, this land is perfect for investors or developers looking to create a thriving community or business hub. With ample space to design and build, the possibilities are vast.

Don't miss out on this great opportunity to secure a piece of land with incredible growth potential. Contact us today to learn more and schedule a viewing!