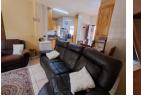

This apartment offers two bedrooms. The main bedroom boasts built in cupboards, plush carpeting and a un- suite bathroom The second bedroom features tiled floors and is serviced by a second bathroom equipped with a shower. An open lounge seamlessly flows onto a covered patio with a indoor and outdoor living space. The kitchen is fully fitted with modern cupboards...