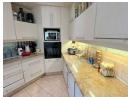

As you step into the main home, you're greeted by expansive living areas, including a dining room that seamlessly connects to the lounge, office space, and a well-appointed kitchen.

For the culinary enthusiast, the kitchen is a chef's dream, featuring granite countertops, an extractor fan, a built-in hob, an eye-level oven, a scullery, and a pantry.