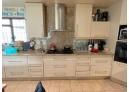

As you step into the main home, you're greeted by expansive living areas, including a dining room that seamlessly connects to the lounge, office space, and a well-appointed kitchen.

For the culinary enthusiast, the kitchen is a chef's dream, featuring granite countertops, an extractor fan, a built-in hob, an eye-level oven, a scullery, and a pantry.