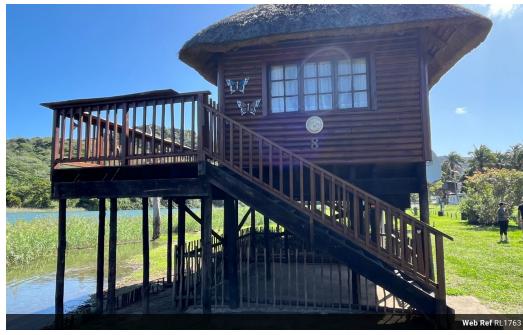

## Charming One-Bedroom Log Cabin on the River's Edge

Escape to this enchanting fully furnished one-bedroom log cabin, designed for comfort and relaxation. Ideal for a family with two small children, or couples, this cozy retreat is just steps away from the serene riverbank, offering breathtaking views from your

Open-plan living and dining area, fully equipped for your convenience Expansive deck perfect for morning coffees or evening sunsets 24-hour boomed security for peace of mind Open-air parking bay for your convenience Resort Amenities: Enjoy a host of amenities at the resort, including: