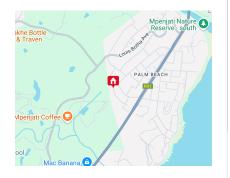

## Prime Land for Sale in Palm Beach - Build your Dream Home

Seize the opportunity to own a stunning piece of land in the highly sought-after Palm Beach area! This 2047 m² plot, located inland, just 500 meters off the N2 highway, offers an ideal setting to build your dream home in a tranquil and peaceful environment. Whether you're looking to create a private retreat or a family haven, this gently sloping land land offers exceptional potential. An added bonus is a beautiful distant sea view.