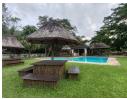

## **Features**

| Interior     |    | Exterior            |       | Sizes      |      |
|--------------|----|---------------------|-------|------------|------|
| Bedrooms     | 2  | Carports / Parkings | 1     | Floor Size | 84m² |
| Bathrooms    | 1  | Security            | Yes   |            |      |
| Kitchens     | 1  | Pool                | Yes   |            |      |
| Recep. Rooms | 1  | Views               | False |            |      |
| Furnished    | No |                     |       |            |      |