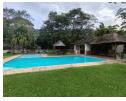

## **Features**

| Interior     |    | Exterior            |       | Sizes      |      |
|--------------|----|---------------------|-------|------------|------|
| Bedrooms     | 2  | Carports / Parkings | 1     | Floor Size | 91m² |
| Bathrooms    | 1  | Security            | Yes   |            |      |
| Kitchens     | 1  | Pool                | Yes   |            |      |
| Recep. Rooms | 1  | Views               | False |            |      |
| Furnished    | No |                     |       |            |      |