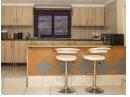

The other units is equipped with kitchens sinks, microwaves and stoves and fully fitted double beds to and built in cupboards. The unit upstairs with balcony consist of one and a halve bedrooms fully equipped.