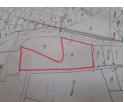

### Listing update 07/10/24

Introducing a remarkable opportunity for developers and investors: a sea view land in Umtentweni with immense potential for development. This expansive property is ideally suited for a residential project, offering space for approximately 40 houses-an incredible bonus for those looking to maximize their investment.

Conveniently accessible from two entrances, the main entrance being Rethman Drive and the second entrance from Link Drive, this land holds great promise for a well-planned and strategically designed development.