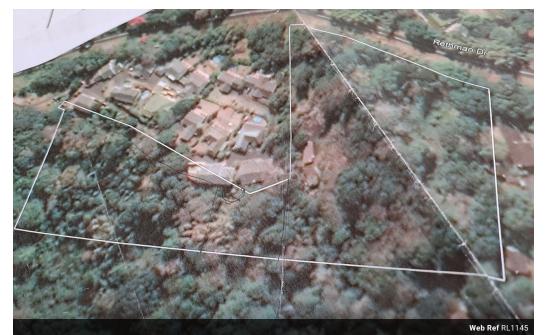

### Listing update 07/10/24

Introducing a remarkable opportunity for developers and investors: a sea view land in Umtentweni with immense potential for development. This expansive property is ideally suited for a residential project, offering space for approximately 40 houses-an incredible bonus for those looking to maximize their investment.

Conveniently accessible from two entrances, the main entrance being Rethman Drive and the second entrance from Link Drive, this land holds great promise for a well-planned and strategically designed development.

On the property, there are existing buildings with single-phase power, providing a head start for any construction plans. Three septic tanks are already in place, ensuring efficient waste management. Additionally, there are three water tanks with capacities of 2x4000 liters and...