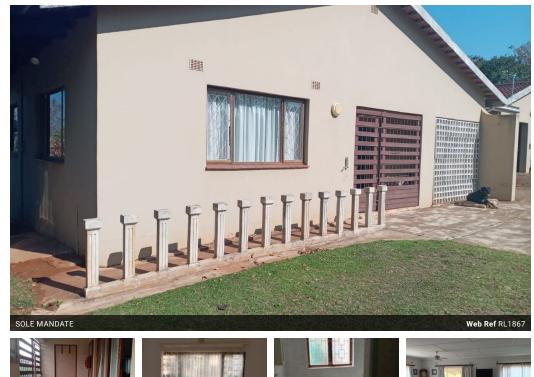

## R13,000 pm

**2** 3

2

house to let in palm beach

Open-plan kitchen Large dining room and lounge area 2 complete bathrooms, including an en-suite to the main bedroom Carport for 2 cars Uninterrupted water and power supply with JoJo tanks and solar power Rental Details:

## Features

| Interior     |    | Exterior            |      |
|--------------|----|---------------------|------|
| Bedrooms     | 3  | Garages             | 1    |
| Bathrooms    | 2  | Carports / Parkings | 1    |
| Kitchens     | 1  | Security            | Yes  |
| Recep. Rooms | 2  | Pool                | No   |
| Furnished    | No | Views               | True |

Sizes Land Size

1,880m<sup>2</sup>