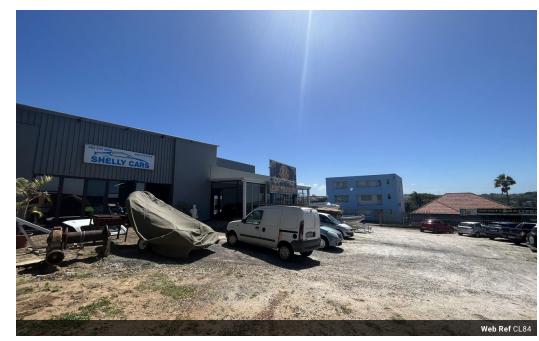

## 500m² Business For Sale in Shelly Beach

Commercial properties in this area are rare to find.

This commercial property is on Marine Drive. It is a unique opportunity with multiple potential revenue streams. The location on a main road with high exposure is definitely a plus, and the fact that the property allows for building up to three stories could provide additional space for business growth.

The current use as a car dealership and pawn broker, as well as selling water from the borehole that is being bottled, is an interesting combination and could work for a diverse customer base. The property is in good condition and has workshops that can be rented out, potentially providing additional income.